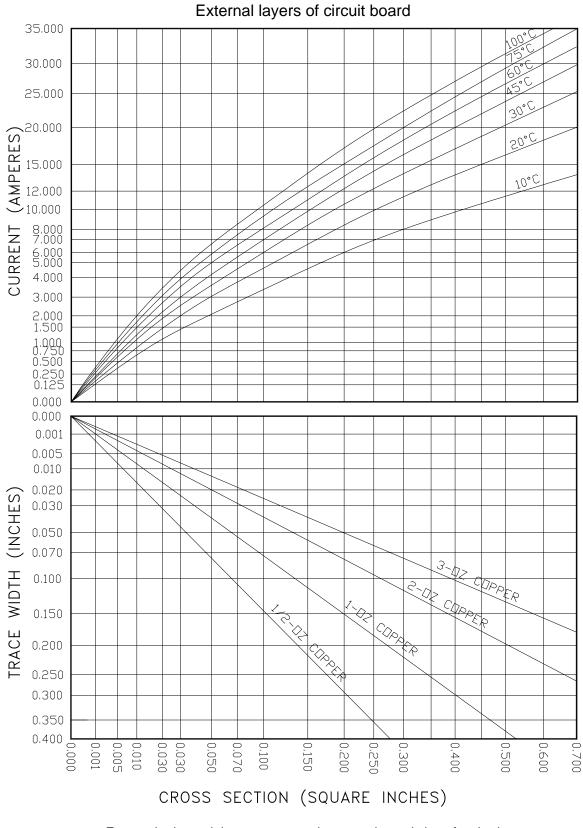

## CONDUCTOR THICKNESS AND WIDTH

For use in determining current carrying capacity and size of etched copper conductors for various temperature rise above ambient.

For use in determining current carrying capacity and size of etched copper conductors for various temperature rise above ambient.